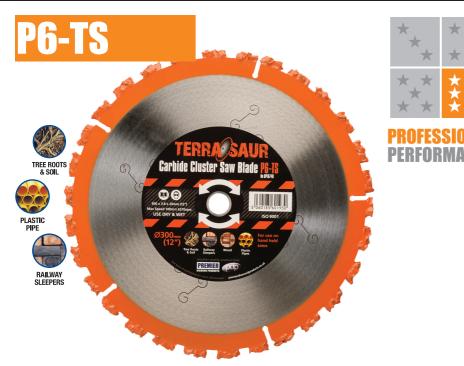

## **Special Application Blade**

**DESCRIPTION:** The TERRASAUR is a tungsten carbide cluster saw blade that tackles jobs too tuff for a chainsaw or diamond blade. Hidden nails, screws and stones - no problem. The TERRASAUR is reversible, so if cutting speed reduces, turn the blade around and continue cutting. Unlike a diamond blade, the TERRASAUR blade cuts well then tilted and can withstand heavier pressure.

FEATURES: High grade tungsten carbide teeth and bi-rotational.

MACHINE SUITABILITY: Angle grinders and hand held saws.

### **PRODUCT DETAILS:**

| PART NUMBER | DIMENSIONS              |
|-------------|-------------------------|
| DP16738     | 230 x 3.5 x 22.2mm (9″) |
| DP16740     | 300 x 3.8 x 20mm (12″)  |

**N.B.** The TERRASAUR blade is ideal for cutting through tree roots and soil in preparation for stump removal. However, the TERRASAUR should not be used for grinding large tree stumps; use a pupose designed stump grinder for this appliction. IDEALLY SUITED